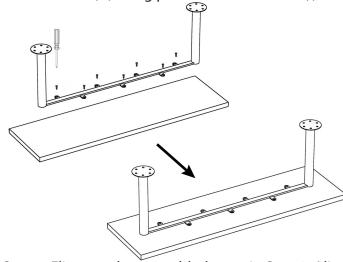

## PARTS LIST A. Leg X2 B. Middle Connector X1 C. Wood Table X1 D. Screw X2 E. Hex Key X1 F. Wood Screw X12 G. Screw Driver X1

B

Step 1. Assemble (2) Legs (A) with Middle Connector (B) by fastening (2) screws (D) from both sides. Use Hex Key (G) provided within the package.

Step 2. Lay Wood Table (C) on a clean, smooth surface (the side with pre-drilled holes facing up). Place the assembled leg frame in Step 1, and align holes on the round plate with the holes on the bottom of the Wood Table. Insert (3) wood screws (F) through each mounting plate. Tighten all wood screws with provided Phillips Screw driver (G).