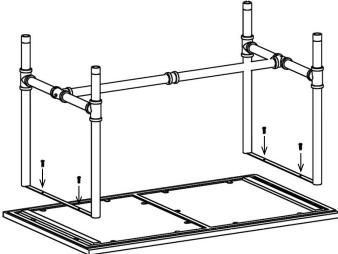

D

Step 1. Assemble (2) Legs (A) with Middle Connector (B) by fastening (2) screws (F) from both sides. Use Hex Key (G) provided within the package.

Step 2. Flip over the assembled leg frame in Step 1, and connect it to the bottom of the Wood Countertop (C) with (4) screws (F) as shown in picture below.

Step 3. Lay Top Wood Table (D) on a clean, smooth surface (the side with pre-drilled holes facing up). Align holes on Top Table Connector (E) with holes at bottom of Wood Table-top. Insert and tighten (8) Wood screws (H) using provided screw driver (I).