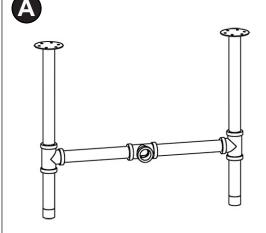

D

Step 1. Assemble (2) Legs (A) with Middle Connector (B) by fastening (2) screws (F) from both sides. Use Hex Key (G) provided within the package.

Step 2. Flip over the assembled leg frame in Step 1, and connect it to the bottom of the Wood Countertop (C) with (4) screws (F) as shown in picture below.

## PARTS LIST A. Leg X2 B. Middle Connector X1 C. Wood Table X1 D. Screw X2 E. Hex Key X1 F. Wood Screw X12 G. Screw Driver X1

B

Step 1. Assemble (2) Legs (A) with Middle Connector (B) by fastening (2) screws (D) from both sides. Use Hex Key (G) provided within the package.