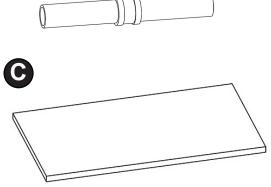

Step 3. Lay Top Wood Table (D) on a clean, smooth surface (the side with pre-drilled holes facing up). Align holes on Top Table Connector (E) with holes at bottom of Wood Table-top. Insert and tighten (8) Wood screws (H) using provided screw driver (I).

Step 4. Flip over the assembled parts in Step 3. Align holes in Top Table Connector (F) with pre-drilled holes on Wood Countertop (D).

Insert (3) Wood screws (H) on each mounting plate on Top Table Connector. Tighten all Wood Screws with the provided phillips screw driver (I).