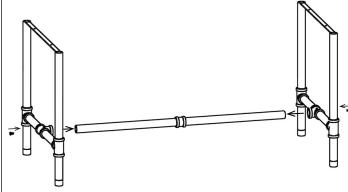

D

Step 1. Assemble (2) Legs (A) with Middle Connector (B) by fastening (2) screws (F) from both sides. Use Hex Key (G) provided within the package.

Step 2. Flip over the assembled leg frame in Step 1, and connect it to the bottom of the Wood Countertop (C) with (4) screws (F) as shown in picture below.