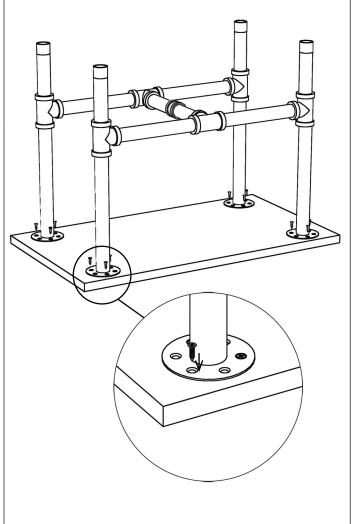

Step 3. Lay Top Wood Table (D) on a clean, smooth surface (the side with pre-drilled holes facing up). Align holes on Top Table Connector (E) with holes at bottom of Wood Table-top. Insert and tighten (8) Wood screws (H) using provided screw driver (I).

Step 4. Flip over the assembled parts in Step 3. Align holes in Top Table Connector (F) with pre-drilled holes on Wood Countertop (D).

Insert (3) Wood screws (H) on each mounting plate on Top Table Connector. Tighten all Wood Screws with the provided phillips screw driver (I).