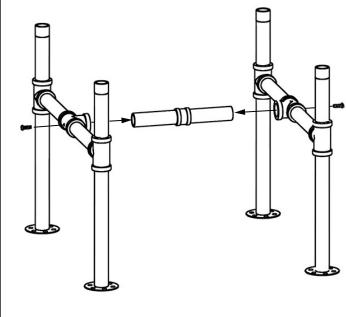

D

Step 1. Assemble (2) Legs (A) with Middle Connector (B) by fastening (2) screws (F) from both sides. Use Hex Key (G) provided within the package.

Step 2. Flip over the assembled leg frame in Step 1, and connect it to the bottom of the Wood Countertop (C) with (4) screws (F) as shown in picture below.