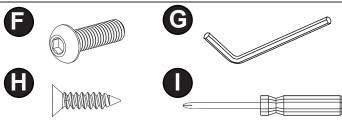

## ASSEMBLY INSTRUCTIONS - PPLNNSTLRG

| PARTS LIST             |     |
|------------------------|-----|
| A. Leg                 | X2  |
| B. Middle Connector    | X1  |
| C. Wood Countertop     | X1  |
| D. Top Wood Table      | X1  |
| E. Top Table Connector | X1  |
| F. Screw               | X6  |
| G. Hex Key             | X1  |
| H. Wood Screw          | X14 |
| I. Screw Driver        | X1  |
|                        |     |
|                        |     |

D

Step 1. Assemble (2) Legs (A) with Middle Connector (B) by fastening (2) screws (F) from both sides. Use Hex Key (G) provided within the package.

Step 2. Flip over the assembled leg frame in Step 1, and connect it to the bottom of the Wood Countertop (C) with (4) screws (F) as shown in picture below.

Step 3. Lay Top Wood Table (D) on a clean, smooth surface (the side with pre-drilled holes facing up). Align holes on Top Table Connector (E) with holes at bottom of Wood Table-top. Insert and tighten (8) Wood screws (H) using provided screw driver (I).

Step 4. Flip over the assembled parts in Step 3. Align holes in Top Table Connector (F) with pre-drilled holes on Wood Countertop (D).

Insert (3) Wood screws (H) on each mounting plate on Top Table Connector. Tighten all Wood Screws with the provided phillips screw driver (I).