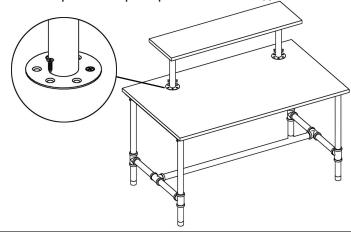

## ASSEMBLY INSTRUCTIONS - PPLNNSTLRG

| PARTS LIST             |     |
|------------------------|-----|
| A. Leg                 | X2  |
| B. Middle Connector    | X1  |
| C. Wood Countertop     | X1  |
| D. Top Wood Table      | X1  |
| E. Top Table Connector | X1  |
| F. Screw               | X6  |
| G. Hex Key             | X1  |
| H. Wood Screw          | X14 |
| I. Screw Driver        | X1  |
|                        |     |
|                        |     |

D

Step 1. Assemble (2) Legs (A) with Middle Connector (B) by fastening (2) screws (F) from both sides. Use Hex Key (G) provided within the package.

Step 2. Flip over the assembled leg frame in Step 1, and connect it to the bottom of the Wood Countertop (C) with (4) screws (F) as shown in picture below.

Step 3. Lay Top Wood Table (D) on a clean, smooth surface (the side with pre-drilled holes facing up). Align holes on Top Table Connector (E) with holes at bottom of Wood Table-top. Insert and tighten (8) Wood screws (H) using provided screw driver (I).

Step 4. Flip over the assembled parts in Step 3. Align holes in Top Table Connector (F) with pre-drilled holes on Wood Countertop (D).

Insert (3) Wood screws (H) on each mounting plate on Top Table Connector. Tighten all Wood Screws with the provided phillips screw driver (I).