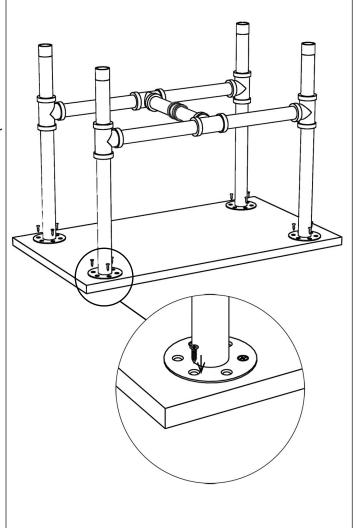

Step 2. Lay Wood Table (C) on a clean, smooth surface (the side with pre-drilled holes facing up). Place the assembled leg frame in Step 1, and align holes on the round plate with the holes on the bottom of the Wood Table. Insert (3) wood screws (F) through each mounting plate. Tighten all wood screws with provided Phillips Screw driver (G).