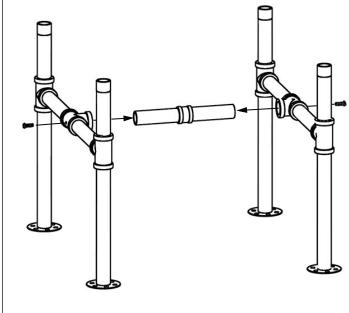

## PARTS LIST A. Leg X2 B. Middle Connector X1 C. Wood Table X1 D. Screw X2 E. Hex Key X1 F. Wood Screw X12 G. Screw Driver X1

B

Step 1. Assemble (2) Legs (A) with Middle Connector (B) by fastening (2) screws (D) from both sides. Use Hex Key (G) provided within the package.