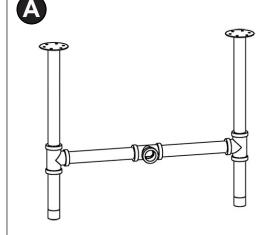

## PARTS LIST A. Leg X2 B. Middle Connector X1 C. Wood Table X1 D. Screw X2 E. Hex Key X1 F. Wood Screw X12 G. Screw Driver X1

B

Step 1. Assemble (2) Legs (A) with Middle Connector (B) by fastening (2) screws (D) from both sides. Use Hex Key (G) provided within the package.