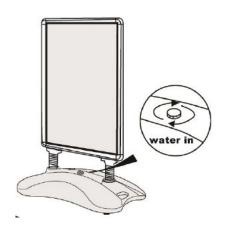

4. Insert desired poster into frame, then replace the poster cover. Snap the frame closed.

5. Move unit to desired location, then fill base with either water or sand.

NOTE: Empty base before storing or moving again.