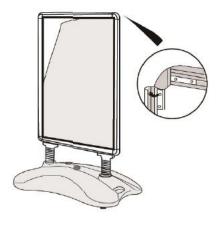

## PART A: Water-Fill Base B: Poster Frame 1 C: Wingnut Screw 2

- Insert signage frame into base.
- 2. Flip unit onto its side, then insert wingnut screw with washer and nut through the holes on the bottom of the base.