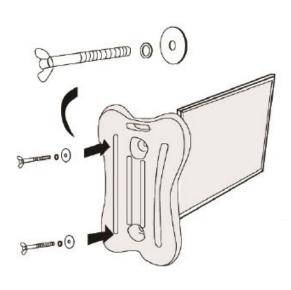

## PART A: Water-Fill Base B: Poster Frame 1 C: Wingnut Screw 2

- Insert signage frame into base.
- 2. Flip unit onto its side, then insert wingnut screw with washer and nut through the holes on the bottom of the base.