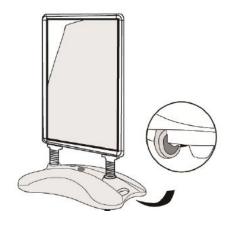

## PART A: Water-Fill Base B: Poster Frame 1 C: Wingnut Screw 2

- Insert signage frame into base.
- 2. Flip unit onto its side, then insert wingnut screw with washer and nut through the holes on the bottom of the base.