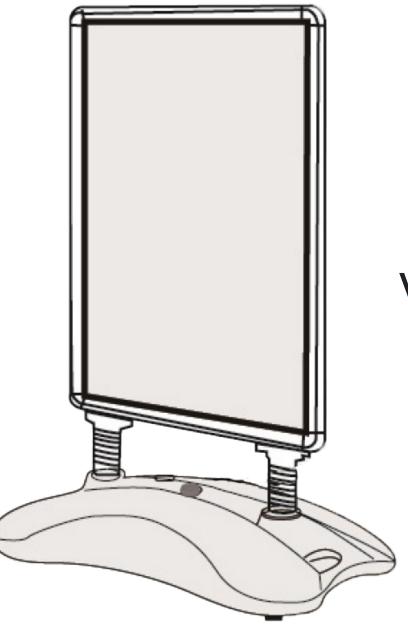

## PART A: Water-Fill Base B: Poster Frame 1 C: Wingnut Screw 2

- Insert signage frame into base.
- 2. Flip unit onto its side, then insert wingnut screw with washer and nut through the holes on the bottom of the base.