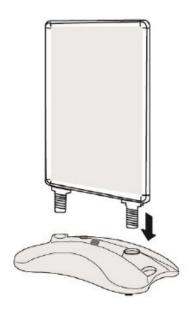

## PART A: Water-Fill Base B: Poster Frame 1 C: Wingnut Screw 2

- Insert signage frame into base.
- 2. Flip unit onto its side, then insert wingnut screw with washer and nut through the holes on the bottom of the base.