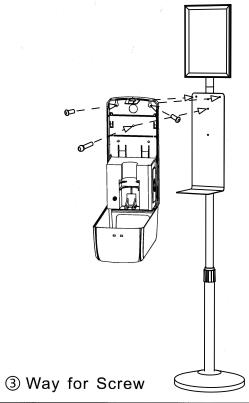

## SENSOR FOAM SOAP DISPENSER INSTALLATION

- \* we have different shape but same installation.
- ① Packing List

- \* The Standard Packing is not including DC Adapter and Batteries
- 4 Install Batteries/DC Adapter