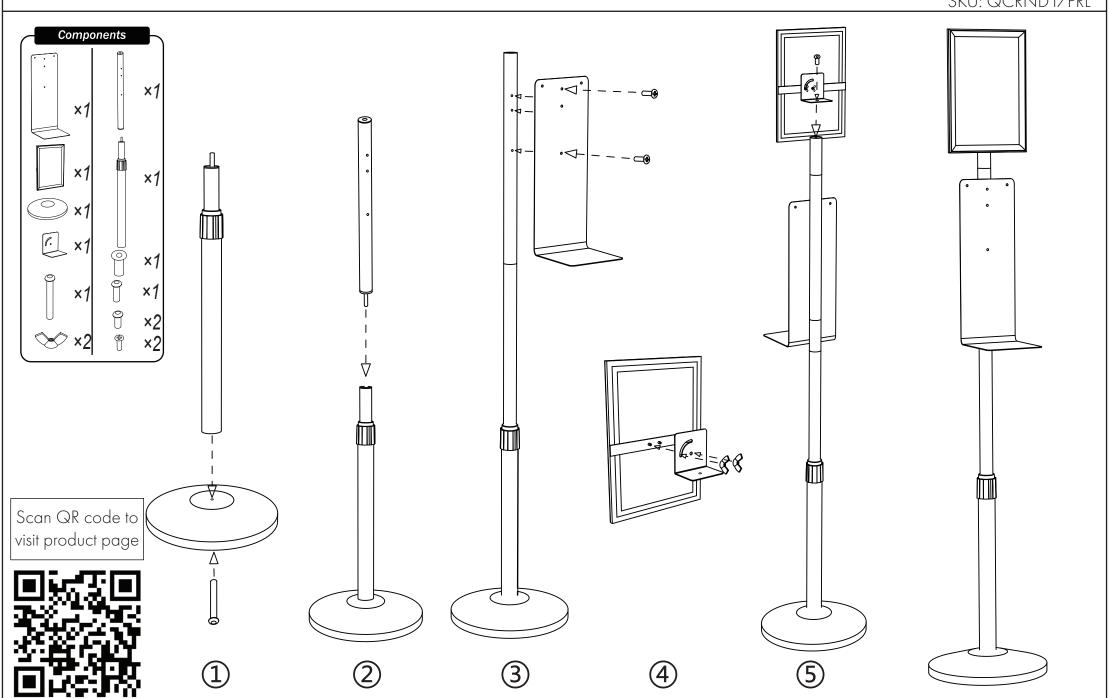

## ASSEMBLY INSTRUCTION SHEET

SKU: QCRND17PRL



## SENSOR FOAM SOAP DISPENSER INSTALLATION





- \* we have different shape but same installation.
- ① Packing List







- \* The Standard Packing is not including DC Adapter and Batteries
- 4 Install Batteries/DC Adapter





- UV disinfection
- · LED Light:
- 1. green color 5 seconds flush: working condition;
- 2. red color 5 seconds flush: low power for battery and change:
- 3. red color 2 seconds flush: something under sensor and remove it;
- Sensing Distance: 8-12cm

6 Enjoy hand sanitizing

If you have any questions regarding this product, please contact D2G customer service at 844-221-3388.