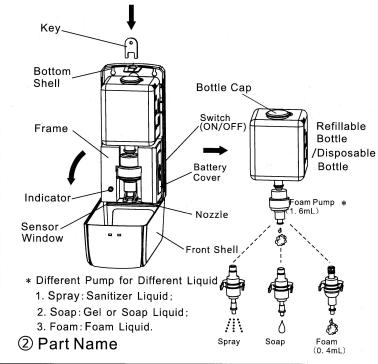

## SENSOR FOAM SOAP DISPENSER INSTALLATION

- \* we have different shape but same installation.
- ① Packing List

- \* The Standard Packing is not including DC Adapter and Batteries
- 4 Install Batteries/DC Adapter

- UV disinfection
- · LED Light:
- 1. green color 5 seconds flush: working condition;
- 2. red color 5 seconds flush: low power for battery and change:
- 3. red color 2 seconds flush: something under sensor and remove it;
- Sensing Distance: 8-12cm