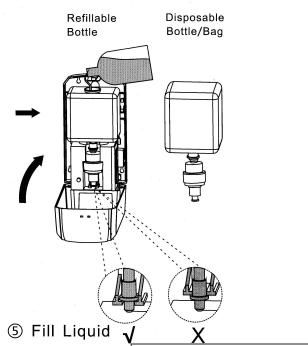

## SENSOR FOAM SOAP DISPENSER INSTALLATION

- \* we have different shape but same installation.
- ① Packing List

- \* The Standard Packing is not including DC Adapter and Batteries
- 4 Install Batteries/DC Adapter