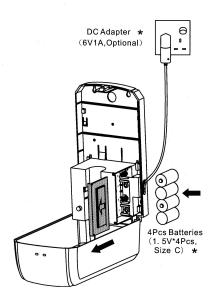

## SENSOR FOAM SOAP DISPENSER INSTALLATION

- \* we have different shape but same installation.
- ① Packing List

- \* The Standard Packing is not including DC Adapter and Batteries
- 4 Install Batteries/DC Adapter