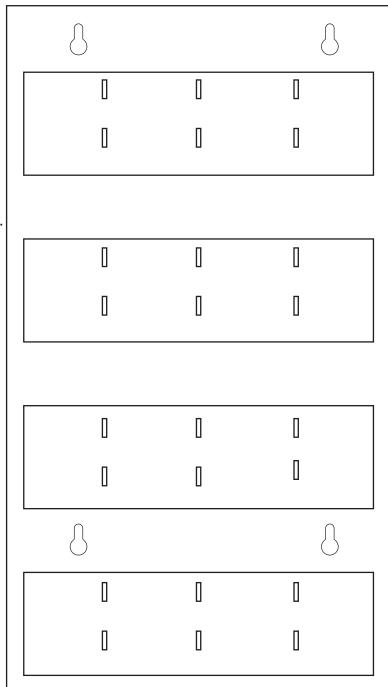

STEP 2. INSTALL FOUR SCREWS USING THE SPACERS PROVIDED. USE ANCHORS IF REQUIRED.

STEP 3. PEEL OFF PROTECTIVE FILM ON EACH DIVIDER. WITH THE LARGE TAB ON TOP, SET TABS IN SLOTS ON BACK OF POCKETS, AND TWIST DIVIDER INTO PLACE.

NOTE: ASSEMBLE ALL DIVIDERS BEFORE HANGING THE ACRYLIC RACK.

STEP 4. SLIP THE POCKET ASSEMBLY OVER THE PRESET SCREWS.

DISPLAYS2GC