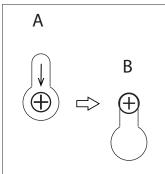

STEP 2. INSTALL FOUR SCREWS USING THE SPACERS PROVIDED. USE ANCHORS IF REQUIRED.

STEP 3. PEEL OFF PROTECTIVE FILM ON EACH DIVIDER. WITH THE LARGE TAB ON TOP, SET TABS IN SLOTS ON BACK OF POCKETS, AND TWIST DIVIDER INTO PLACE.

NOTE: ASSEMBLE ALL DIVIDERS BEFORE HANGING THE ACRYLIC RACK.

STEP 4. SLIP THE POCKET ASSEMBLY OVER THE PRESET SCREWS.

DISPLAYS2GC