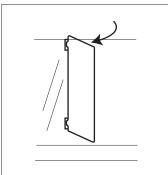

## IMPORTANT

Before installation:

> Locate all hardware - if using wall anchors, a 1/4" hole must be drilled first.> Peel film from "SNAP-DIVIDERS" before installing.

STEP 1. POSITION POCKET ASSEMBLY ON WALL AND MARK MOUNTING HOLE LOCATIONS . MAKE SURE THE POCKET IS LEVEL WHEN MARKING.

STEP 2. INSTALL FOUR SCREWS USING THE SPACERS PROVIDED. USE ANCHORS IF REQUIRED.

STEP 3. PEEL OFF PROTECTIVE FILM ON EACH DIVIDER. WITH THE LARGE TAB ON TOP, SET TABS IN SLOTS ON BACK OF POCKETS, AND TWIST DIVIDER INTO PLACE.