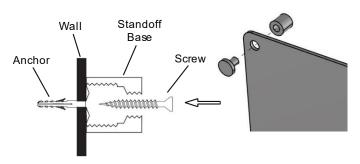

## **Assembly Instructions**

RPFIRESFTY – Wall Mounted Fire Safety Station

V21.06

Thread standoffs through all 6 holes along edges. Thread bolts through any holes in the body and attach nuts to back side.