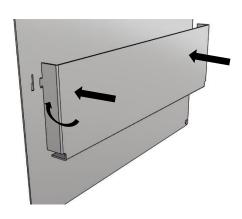

Attach both sign holders to the top of the body panel by sliding both key holes down onto the bolt. Tighten the nut on the back.

Attach bottom pocket by pinching in both sides of the pocket and pressing into the holes in the back plate. Press down and click the pocket into place. Drop dividers down into slots inside of the pocket.