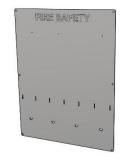

Fire Safety Panel (1)

Standoff (6)

Nuts and Bolts (3)

8.5" x 11" Sign Holder (1)

11" x 17" Sign Holder (1)