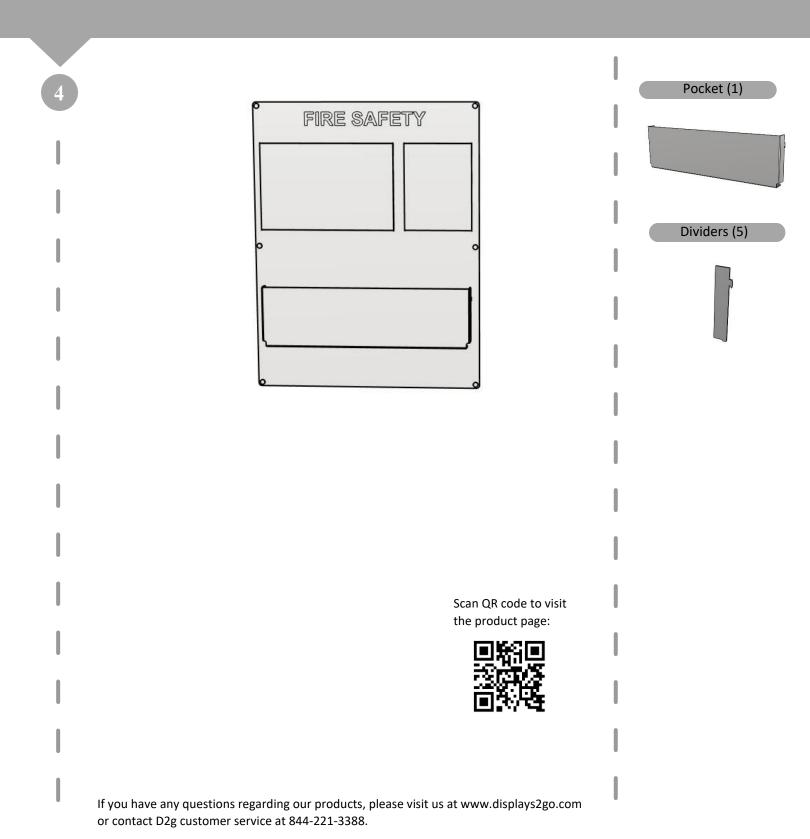

Attach both sign holders to the top of the body panel by sliding both key holes down onto the bolt. Tighten the nut on the back.

Attach bottom pocket by pinching in both sides of the pocket and pressing into the holes in the back plate. Press down and click the pocket into place. Drop dividers down into slots inside of the pocket.