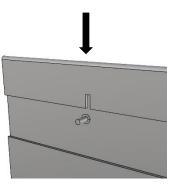

Attach both sign holders to the top of the body panel by sliding both key holes down onto the bolt. Tighten the nut on the back.

Attach bottom pocket by pinching in both sides of the pocket and pressing into the holes in the back plate. Press down and click the pocket into place. Drop dividers down into slots inside of the pocket.