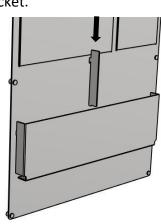

Attach both sign holders to the top of the body panel by sliding both key holes down onto the bolt. Tighten the nut on the back.

Attach bottom pocket by pinching in both sides of the pocket and pressing into the holes in the back plate. Press down and click the pocket into place. Drop dividers down into slots inside of the pocket.