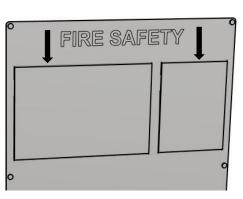

Attach both sign holders to the top of the body panel by sliding both key holes down onto the bolt. Tighten the nut on the back.

Attach bottom pocket by pinching in both sides of the pocket and pressing into the holes in the back plate. Press down and click the pocket into place. Drop dividers down into slots inside of the pocket.

Fire Safety Panel (1)

Standoff (6)

Nuts and Bolts (3)

8.5" x 11" Sign Holder (1)

11" x 17" Sign Holder (1)