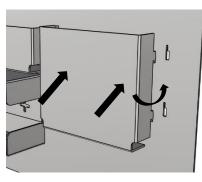

## **Assembly Instructions**

**RPFRSTAID – Wall Mounted First Aid Station** 

V21.06

the two bolts. Tighten the nuts on the back. Attach pocket by pinching in both sides of the pocket and pressing into the holes in the back plate. d 6 8 ð 3

Attach pocket by pinching in both sides of the pocket and pressing into the holes in the back plate. Press down and click the pocket into place. Drop divider down into slots inside of the pocket.

Attach Glove Box Holder to the body panel by sliding key holes down onto