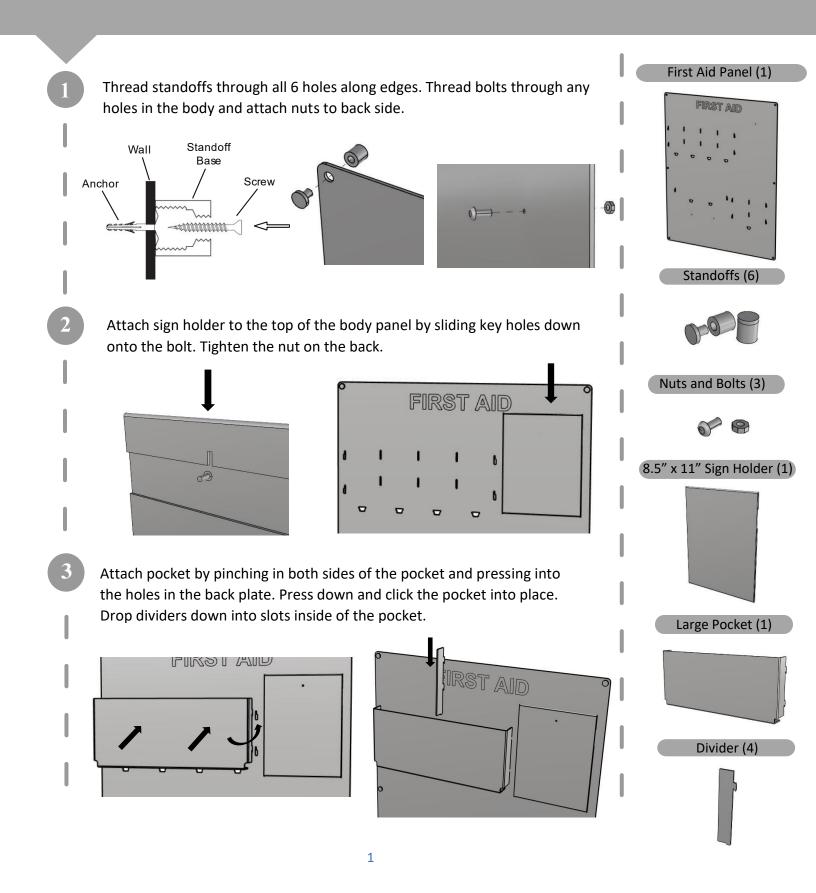

## **Assembly Instructions**

**RPFRSTAID – Wall Mounted First Aid Station** 

V21.06

the two bolts. Tighten the nuts on the back. Attach pocket by pinching in both sides of the pocket and pressing into the holes in the back plate. d 6 8 ð 3

Attach pocket by pinching in both sides of the pocket and pressing into the holes in the back plate. Press down and click the pocket into place. Drop divider down into slots inside of the pocket.

Attach Glove Box Holder to the body panel by sliding key holes down onto