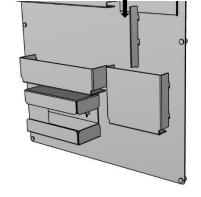

Glove Box Holder

First Aid Box Pocket (1)

Small Pocket (1)

Scan QR code to visit the product page:

If you have any questions regarding our products, please visit us at www.displays2go.com or contact D2g customer service at 844-221-3388.