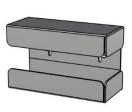

Attach pocket by pinching in both sides of the pocket and pressing into the holes in the back plate. Press down and click the pocket into place. Drop divider down into slots inside of the pocket.

Attach Glove Box Holder to the body panel by sliding key holes down onto