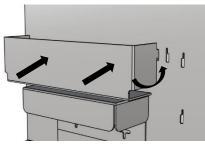

Attach pocket by pinching in both sides of the pocket and pressing into the holes in the back plate. Press down and click the pocket into place. Drop divider down into slots inside of the pocket.

Attach Glove Box Holder to the body panel by sliding key holes down onto