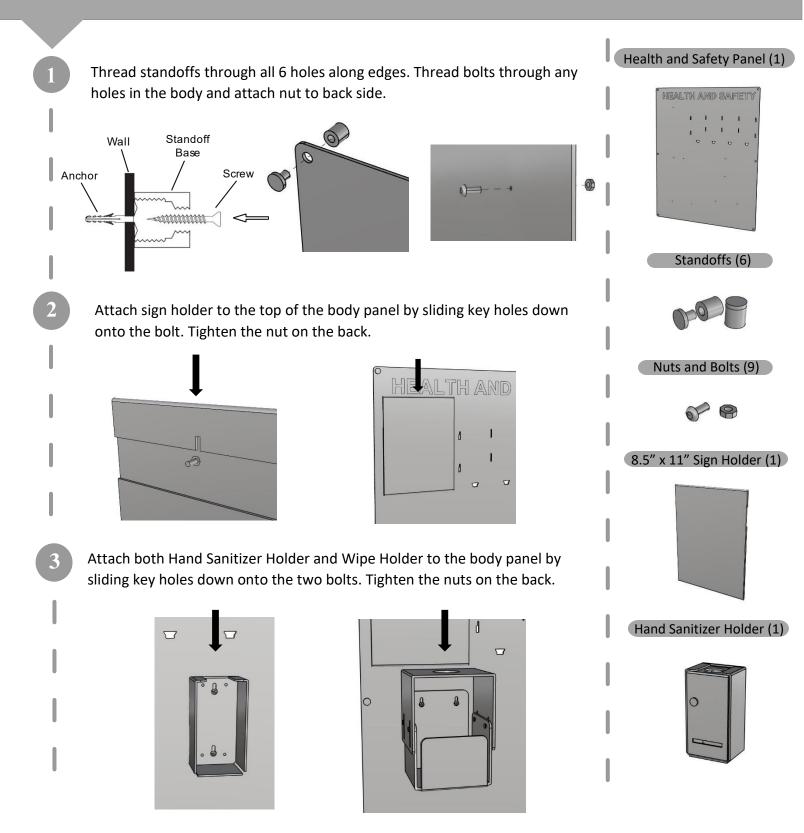

## **Assembly Instructions**

RPHLTH – Wall Mounted Health & Safety/Hygiene Station

v21.05

4

Attach both Glove Box Holder and Mask Holder to the body panel by sliding key holes down onto the two bolts. Tighten the nuts on the back.