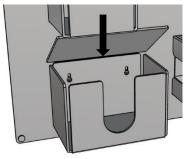

## **Assembly Instructions**

RPHLTH – Wall Mounted Health & Safety/Hygiene Station

v21.05

4

Attach both Glove Box Holder and Mask Holder to the body panel by sliding key holes down onto the two bolts. Tighten the nuts on the back.