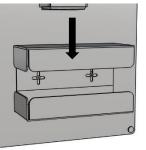

## **Assembly Instructions**

RPHLTH – Wall Mounted Health & Safety/Hygiene Station

v21.05

4

Attach both Glove Box Holder and Mask Holder to the body panel by sliding key holes down onto the two bolts. Tighten the nuts on the back.