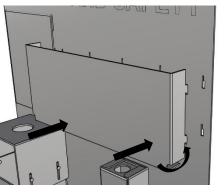

Wipe Holder (1)

**DISPLAYS2GO** 

Glove Box Holder (1)

Attach pocket by pinching in both sides of the pocket and pressing into the holes in the back plate. Press down and click the pocket into place. Drop dividers down into slots inside of the pocket.