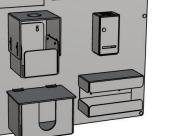

## **Assembly Instructions**

RPHLTH – Wall Mounted Health & Safety/Hygiene Station

v21.05

4

Attach both Glove Box Holder and Mask Holder to the body panel by sliding key holes down onto the two bolts. Tighten the nuts on the back.

Wipe Holder (1)

**DISPLAYS2GO** 

Glove Box Holder (1)

Attach pocket by pinching in both sides of the pocket and pressing into the holes in the back plate. Press down and click the pocket into place. Drop dividers down into slots inside of the pocket.

Mask Holder (1)

Divider (3)

HEALTH AND SAFETY

Scan QR code to visit the product page:

If you have any questions regarding our products, please visit us at www.displays2go.com or contact D2g customer service at 844-221-3388.