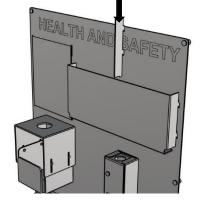

## **Assembly Instructions**

RPHLTH – Wall Mounted Health & Safety/Hygiene Station

v21.05

4

Attach both Glove Box Holder and Mask Holder to the body panel by sliding key holes down onto the two bolts. Tighten the nuts on the back.