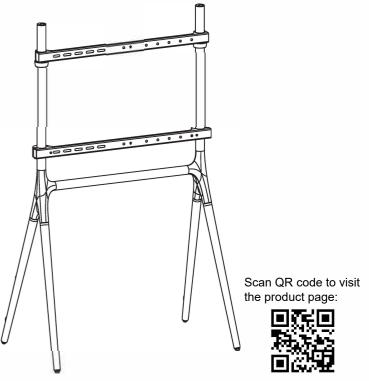

could be a choking bazard if swallowed. Keep these items away from children.
- This product contains small items that could be a choking hazard if swallowed. Keep these items away from children.
   This product is intended for indoor use only. Using this product outdoors could lead to product failure and personal injure.
- Into product is intended for indoor use only. Using finis product obtaioors could lead to product failure and personal injust.

  MPORTANT: Ensure that you have received all parts according to the component checklist prior to installation. If any parts are missing or faulty, contact your place of purphase for a replacement.

  MAINTENANCE: Check that the product is secure and safe to use at regular intervals (at least every three months).

## **Easel Studio TV Stand**



## **⚠** Safety Disclaimer

This product includes an anti-tip kit that must be used in conjunction with the product and will prevent the product from falling or tipping over. Please follow the enclosed information to properly install these safety accessories. In no event shall the Seller be liable for any direct, indirect, punitive, incidental, special consequential damages, to property or life, whatsoever arising out of or connected with the use or misuse of this product.