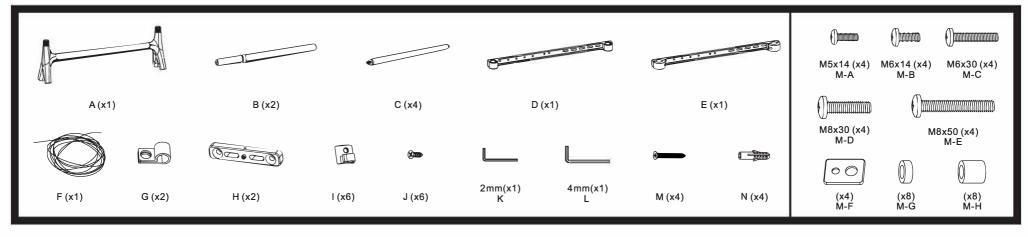

  MPORTANT: Ensure that you have received all parts according to the component checklist prior to installation. If any parts are missing or faulty, contact your place of purphase for a replacement.

  MAINTENANCE: Check that the product is secure and safe to use at regular intervals (at least every three months).