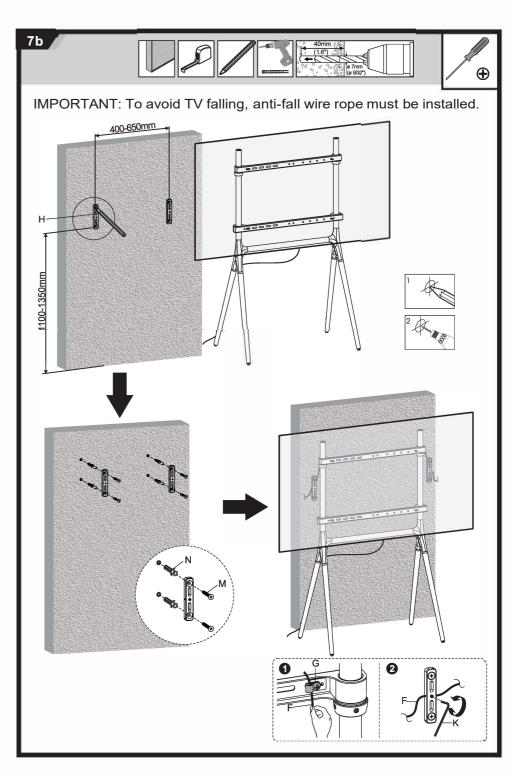

  MPORTANT: Ensure that you have received all parts according to the component checklist prior to installation. If any parts are missing or faulty, contact your place of purphase for a replacement.

  MAINTENANCE: Check that the product is secure and safe to use at regular intervals (at least every three months).

## **⚠** Safety Disclaimer

This product includes an anti-tip kit that must be used in conjunction with the product and will prevent the product from falling or tipping over. Please follow the enclosed information to properly install these safety accessories. In no event shall the Seller be liable for any direct, indirect, punitive, incidental, special consequential damages, to property or life, whatsoever arising out of or connected with the use or misuse of this product.