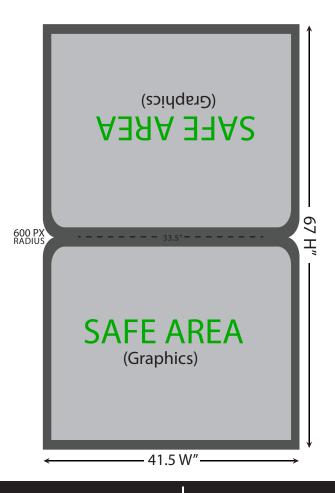

## CAFE BARRIER BANNER COVER

POSTER SIZE AND MARGINS Design poster 41.5" W x 67" H. Make sure no vital information is outside of SAFE AREA. (2" around all edges)

<sup>\*</sup> All files should be "high resolution". Files should have a minimum resolution of 150dpi when at FULL size.