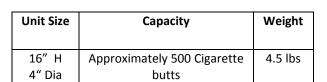

## Item#:

712101 - Black

712107 - Silver

2" x 34" Opening 6" 16" 2.25"

**Dimensional Weight: 2.96#** 

Material Process: Aluminum construction

Standard Inclusions: (1) Internal cigarette snuffer (1) window decal (1) mounting bracket, (mounting hardware not included) (2) Allen Wrenches

| Carton Size        | # Cartons Shipped | Dimensional Wt. | Carton Wt. |
|--------------------|-------------------|-----------------|------------|
| 17" L x 5 "W x 7"H | (1) via UPS       | 4 lbs           | 5 lbs      |