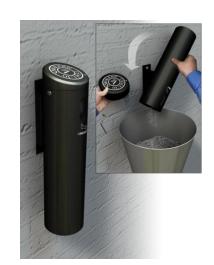

## Smokers' Outpost® Wall-Mounted Swivel System

Ships at Dimensional Weight.

Secured Swivel Wall-Mounted unit stays secure to the wall even while emptying the unit.

- o Easy to maintain; simply remove cap and rotate to the side to empty
- Locks in place in upright position
- o Aluminum construction is weather resistant and fire safe
- Secure unit on wall or column near entrance or several feet away
- Cigarette snuffer makes it easy to extinguish cigarettes; no sand or water needed
- Two Allen Wrenches are included to remove cap
- o Made from 10-20% Aluminum / 10% Steel
- o Made in China
- 1-year warranty