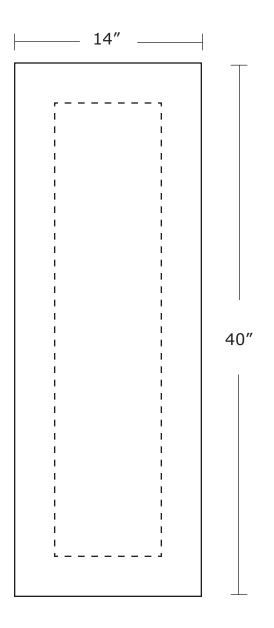

## **BACKLIT LIGHTBOX**

PODIUM (Endcaps)

Total Graphic Area: 14" x 40" Total Safe Area: 8" x 34" Please include a 3" margin on all four edges where no text, logos, etc. are placed. (For Reference Only)