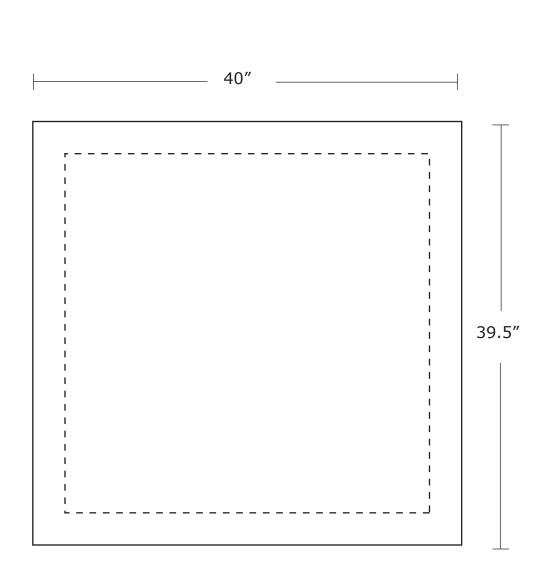

## **BACKLIT LIGHTBOX**

PODIUM (Front and Back)

Total Graphic Area: 40" x 39.5" Total Safe Area: 34" x 33.5" Please include a 3" margin on all four edges where no text, logos, etc. are placed. (For Reference Only)