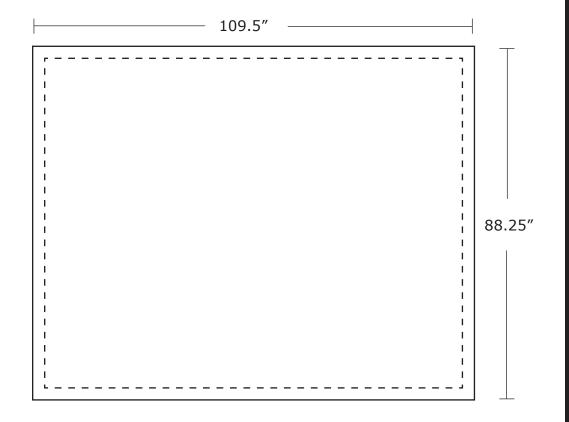

# **LUX** Curved Display Front / Inside

Total Graphic Area: 109.5" x 88.25" Total Safe Area: 103.5" x 82.25" Please include a 3" margin on all four edges where no text, logos, etc. are placed. (For Reference Only)