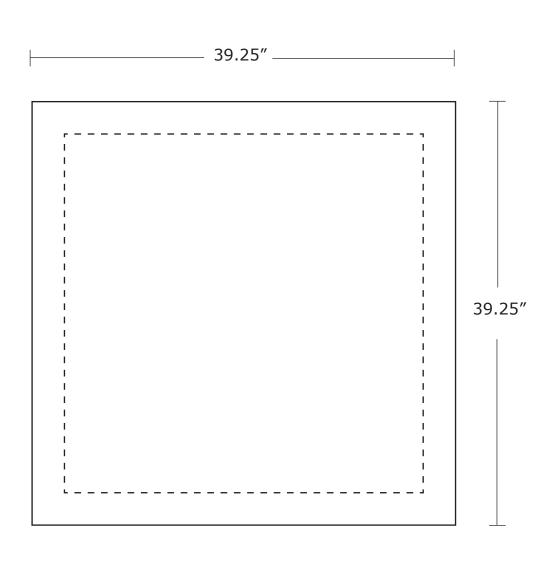

# PODIUM (Front and Back)

Total Graphic Area: 39.25" x 39.25" Total Safe Area: 32.25" x 32.25" Please include a 3" margin on all four edges where no text, logos, etc. are placed. (For Reference Only)