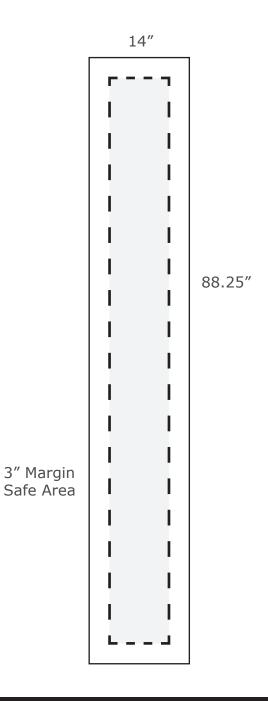

## LUX 10' Display (End Cap)

Total Graphic Area: 14." x 88.25"
Total Safe Area: 8" x 82.25"
Please include a 3" margin on all four edges where no text, logos, etc. are placed.
(For Reference Only)