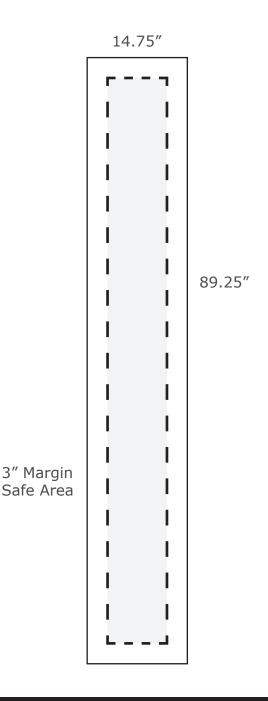

## LUX 10' Display (End Cap)

Total Graphic Area: 14.75" x 89.25" Total Safe Area: 8.75" x 83.25" Please include a 3" margin on all four edges where no text, logos, etc. are placed. (For Reference Only)