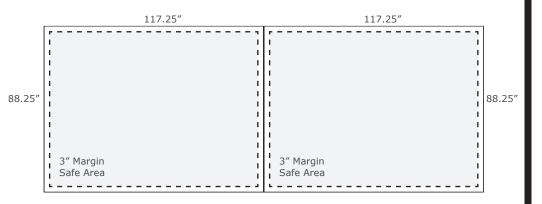

### Display consists of (2) 10' units.

# If art is different for each 10' panel please supply two separate art files

Total Graphic Area: 117.25" x 88.25" (per unit) Total Safe Area: 111.25" x 82.25" (per unit)

Please include a 3" margin on all four edges where no text, logos, etc. are placed. (For Reference Only)