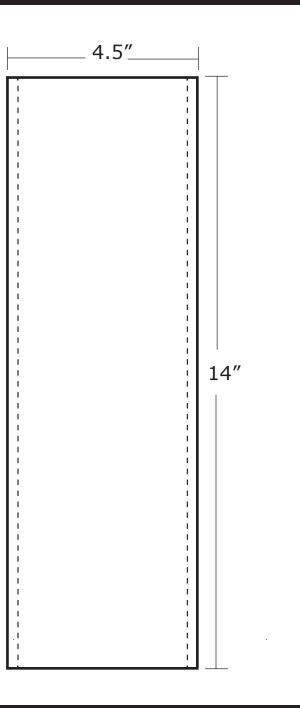

# COOLER DOOR ADVERTISING SIGN - $4.5'' \times 14''$

Total Graphic Area:  $4.5'' \times 14''$ Total Safe Area:  $4'' \times 14''$ 

Please include a 1/4'' margin on both sides for poster to be inserted in hardware.