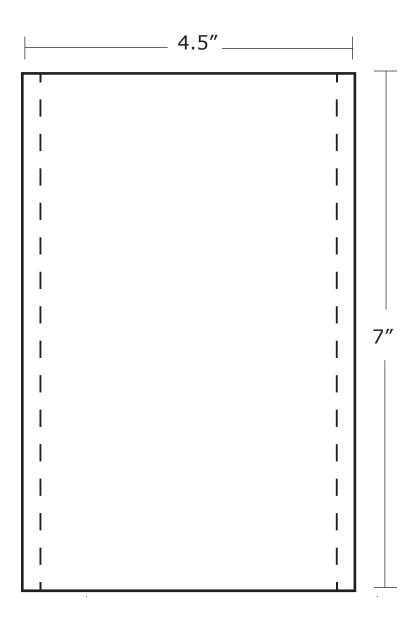

# **COOLER DOOR ADVERTISING SIGN -** 4.5" × 7"

Total Graphic Area: 4.5" x 7" Total Safe Area: 4" x 7"

Please include a 1/4" margin on both sides for poster to be inserted in hardware.