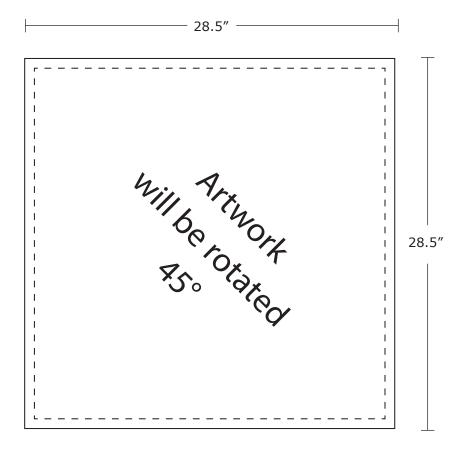

# **3D COLLAGE POP UP PYRAMID-** 28.5" X 28.5"

Total Graphic Area: 28.5" x 28.5" Total Safe Area: 25.5" x 25.5"

Please include a 1.5" margin on all sides that should be clear of any text, logos or images. (For Reference Only)

When designing, please note that the artwork will be rotated 45°