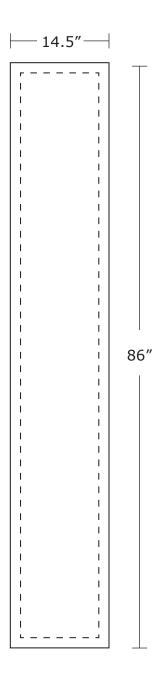

#### **3D COLLAGE POP UP**

STAND ENDCAPS - 14.5" X 86"

Total Graphic Area: 14.5" x 86" Total Safe Area: 11.5" x 83"

Please include a 1.5" margin on all sides that should be clear of any text, logos or images.

(For Reference Only)