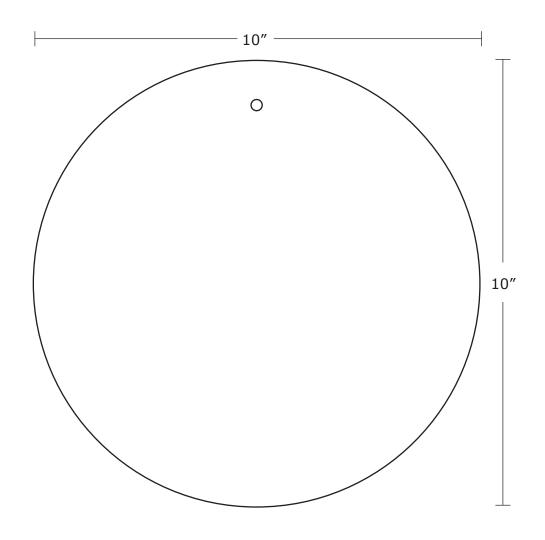

# HANGING RETAIL SIGN CIRCLE ATTACHMENT - $10'' \times 10''$

Total Graphic Area: 10" x 10"

DO NOT design any elements (text, Logos, etc.) within cut hole at top as this area will be removed. (For Reference Only)