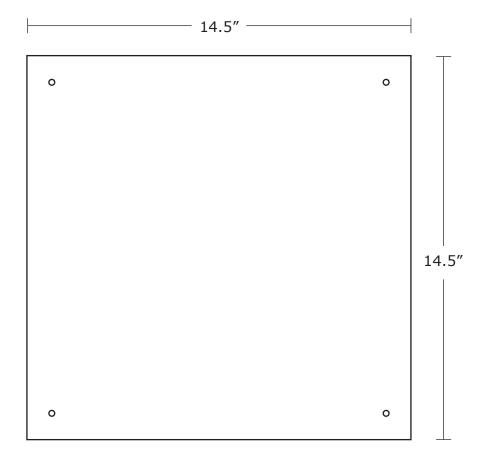

# **HANGING RETAIL SIGN LARGE TRIANGLE -** 14.5" × 14.5"

Total Graphic Area: 14.5" x 14.5" (3 Panels)

DO NOT design any elements (text, Logos, etc.) within cut holes at top and bottom of each panel as this area will be removed. (For Reference Only)