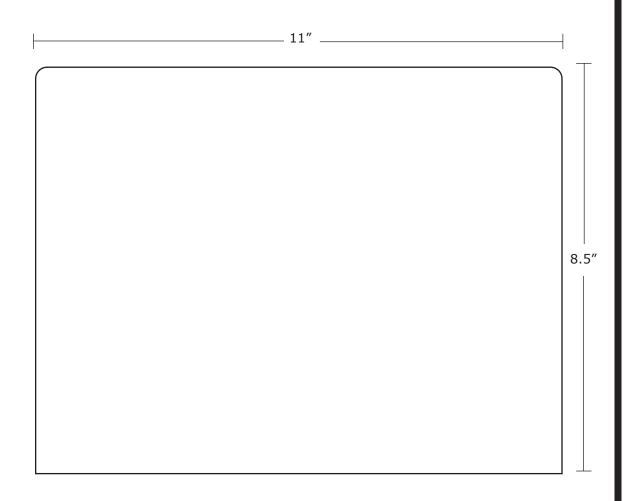

# **MAGNETIC TABLETOP SIGN HOLDER -** 11" × 8.5"

Total Graphic Area: 11" x 8.5" Total Safe Area: 11" x 8.5"

Top corners will be rounded with a 1/4" radius Any artwork outside of this line will be cut off. We have included a clipping mask layer that you may use to trim your artwork.