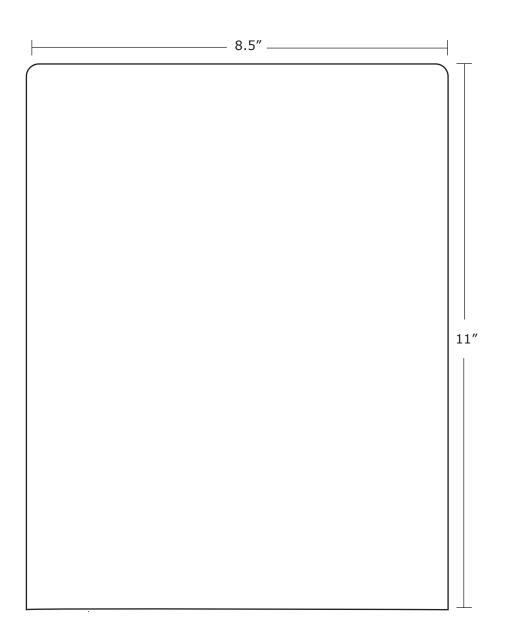

# **MAGNETIC TABLETOP SIGN HOLDER -** 8.5" × 11"

Total Graphic Area: 8.5" x 11" Total Safe Area: 8.5" x 11"

Top corners will be rounded with a 1/4" radius Any artwork outside of this line will be cut off. We have included a clipping mask layer that you may use to trim your artwork.