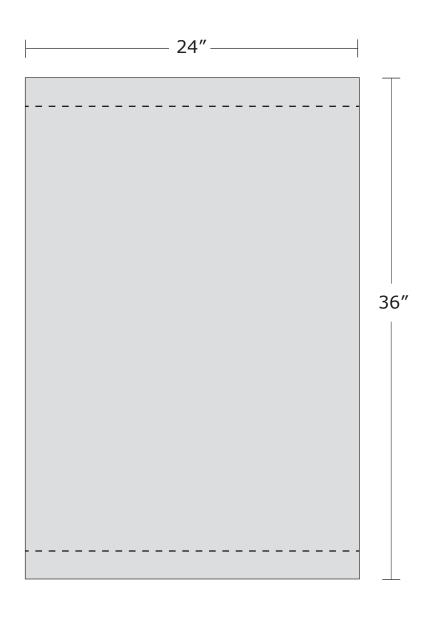

#### POSTER CLAMP FLOOR DISPLAY

- 24" x 36"

Total Graphic Area: 24" x 36" Total Safe Area: 24" x 32"

Design file at actual size and have background color/photo go edge to edge. Keep all logos and text at least 2" from top and bottom.