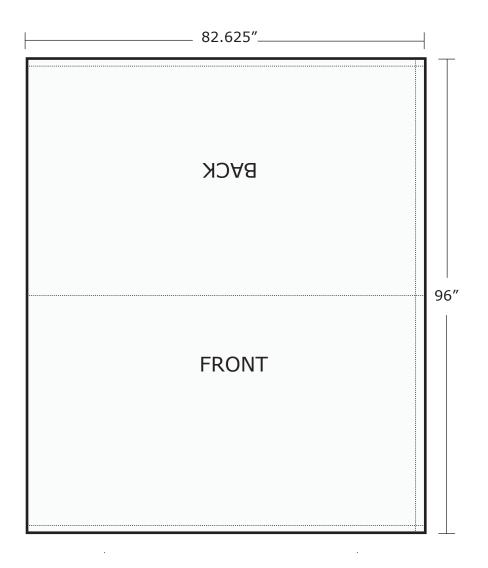

# **ELEGANCE TABLETOP TENSION FABRIC CURVED -** 82.625" x 48"

Total Graphic Area: 82.625" x 96" Total Safe Area: 80.625" x 94"

Please include a 2" margin on the right side and a 1" margin on the top and bottom.

This poster will be folded in half. For single sided displays, leave top half above fold line blank. For double sided displays, artwork for back side should be above the fold line, and rotated 180 degrees.