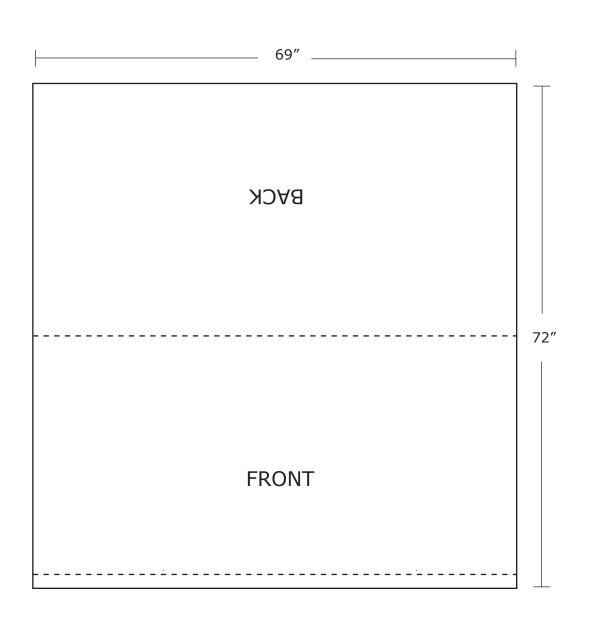

#### **ELEGANCE TABLETOP TENSION FABRIC STRAIGHT -** 69" x 36"

Total Graphic Area: 69" x 72" Total Safe Area: 69" x 70"

Please include a 2" margin on the bottom.

This poster will be folded in half. For single sided displays, leave top half above fold line blank. For double sided displays, artwork for back side should be above the fold line, and rotated 180 degrees.