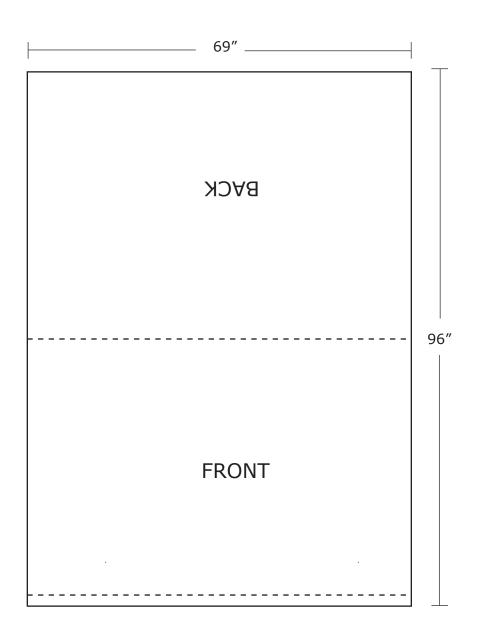

#### **ELEGANCE TABLETOP TENSION FABRIC STRAIGHT -** 69" x 48"

Total Graphic Area: 69" x 96" Total Safe Area: 69" x 94"

Please include a 2" margin on the bottom.

This poster will be folded in half. For single sided displays, leave top half above fold line blank. For double sided displays, artwork for back side should be above the fold line, and rotated 180 degrees.