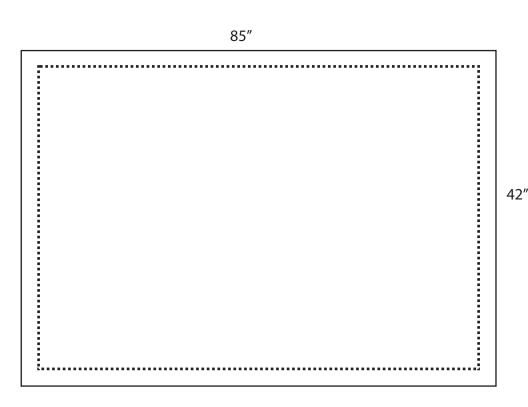

# **SQUARE COUNTER 85"**WIDTH x **42"**HEIGHT

Total Graphic Area: 85"W x 42"H Total Safe Area: 83"W x 40"H

Please include a 1" margin on all sides. Do not place any important graphics in this area.

If getting a double sided display with two different sides, please provide two separate art files.