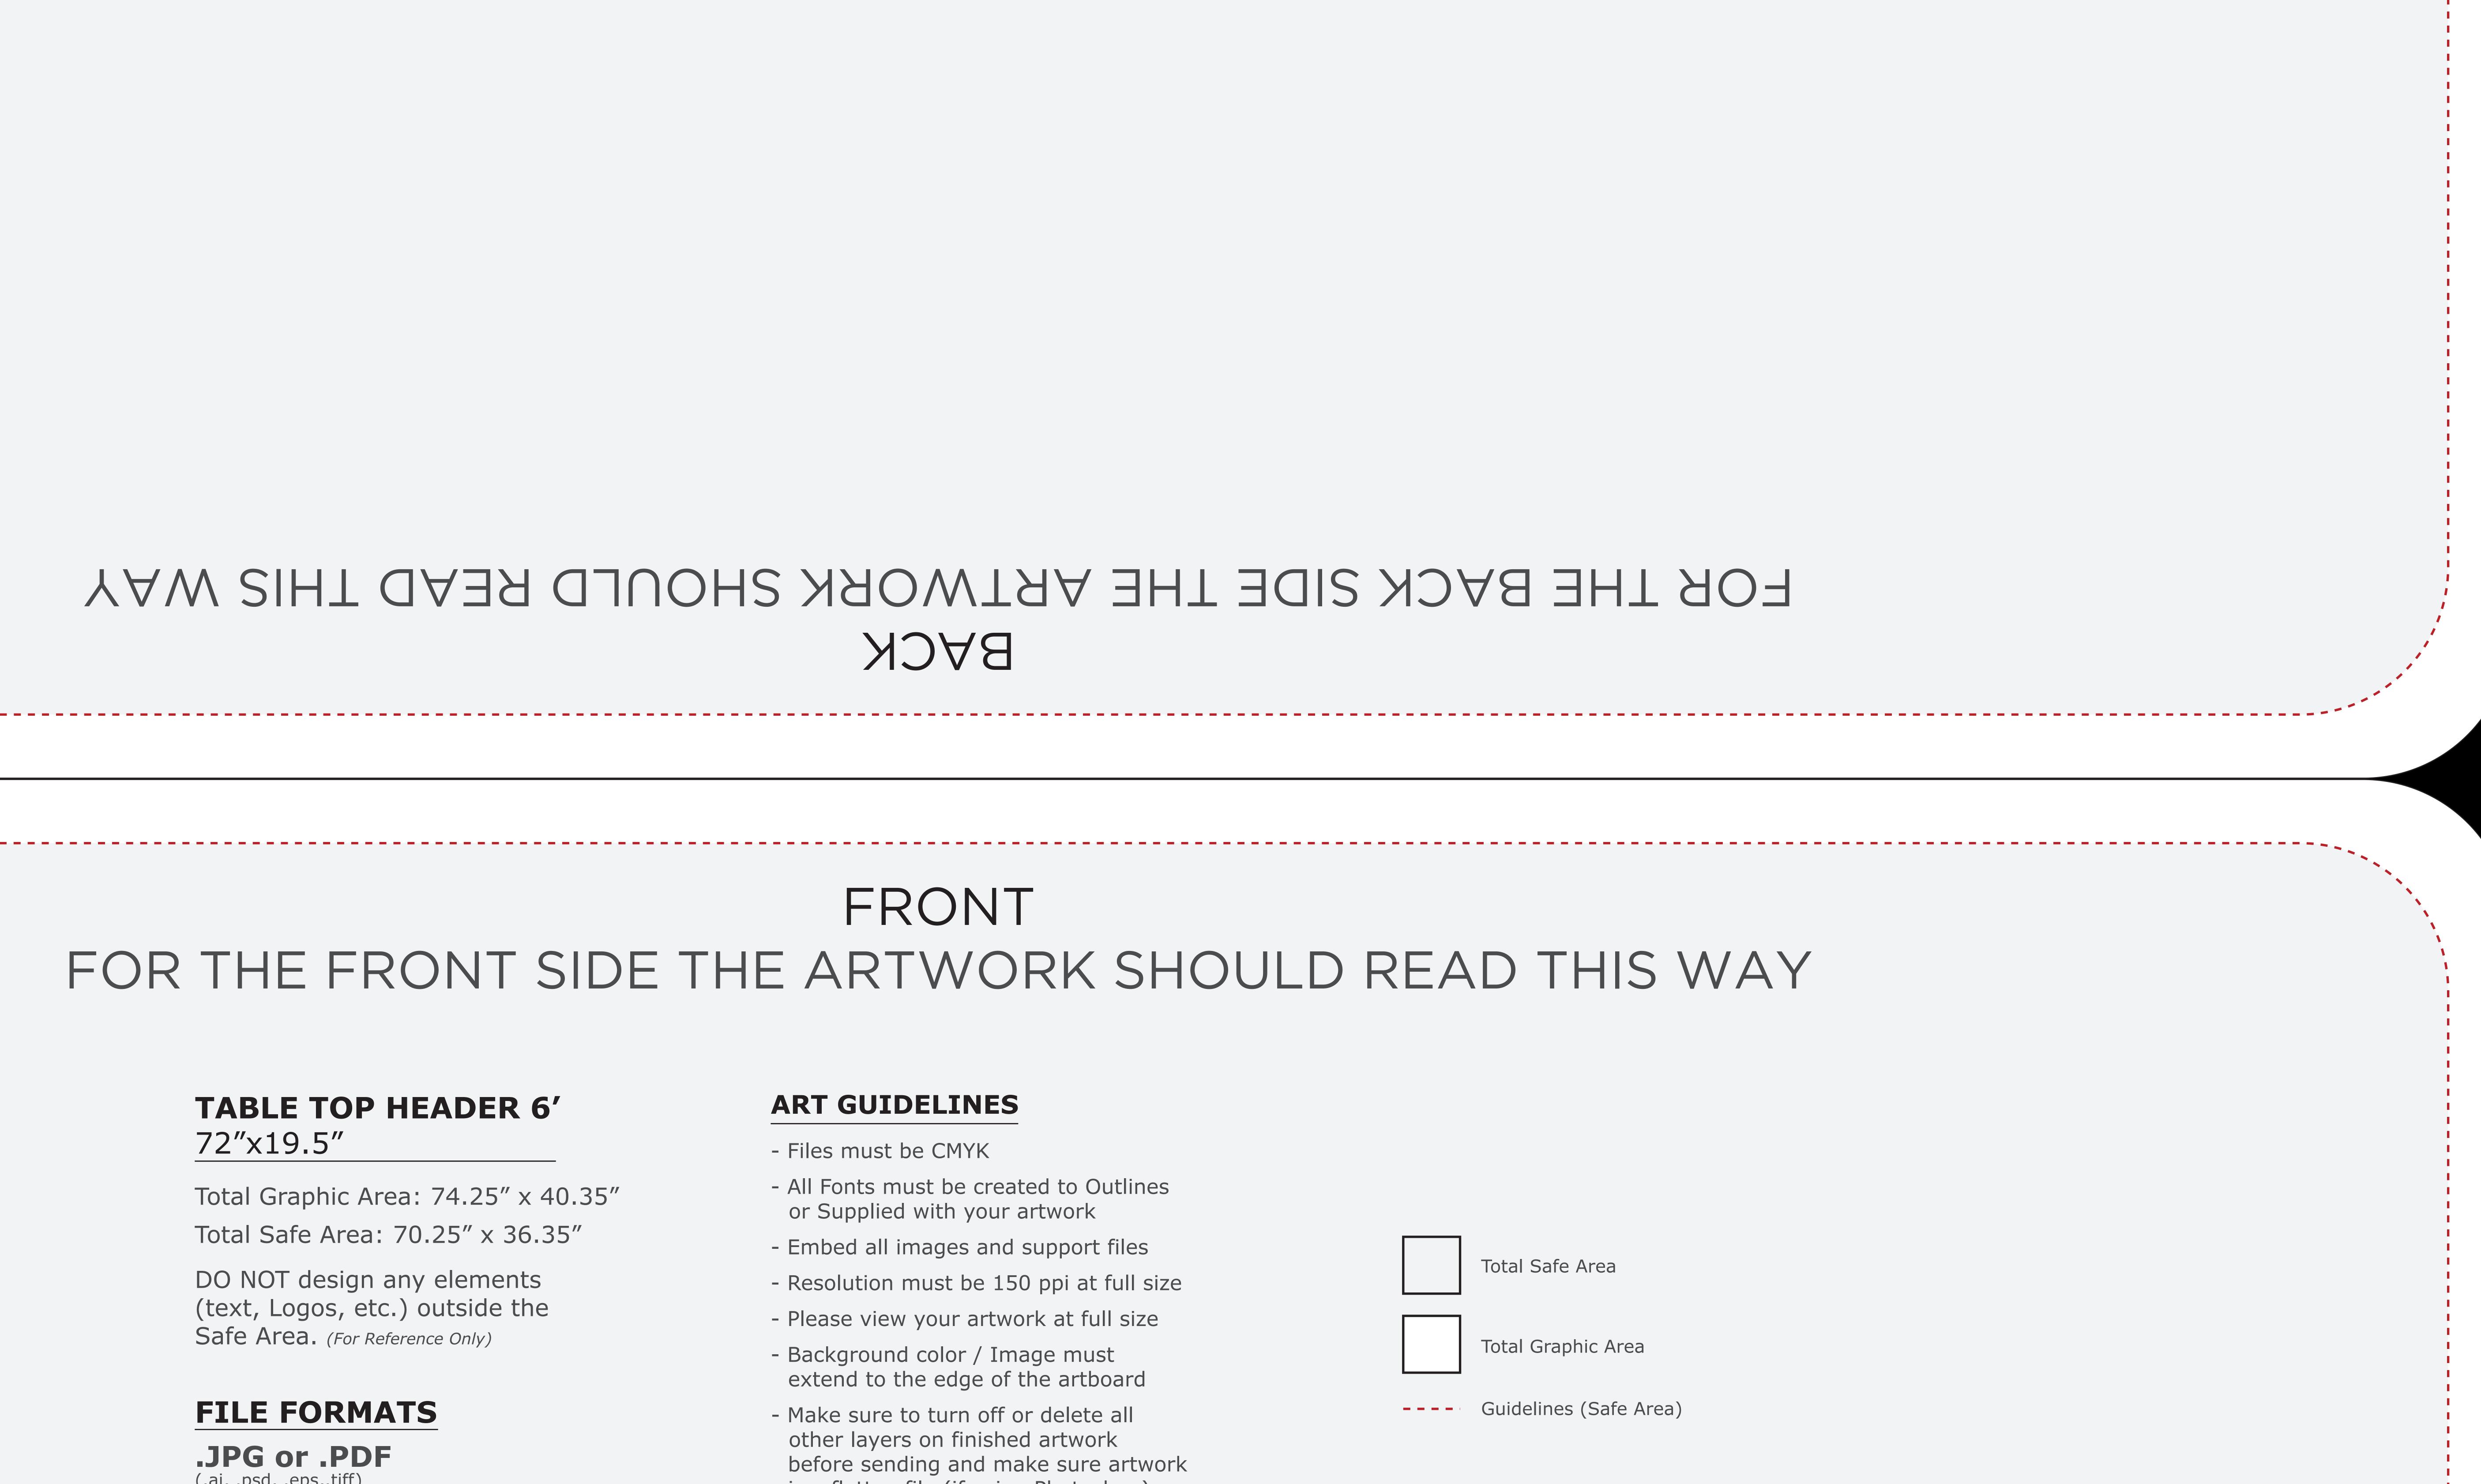

## FOR THE BACK SIDE THE ARTWORK SHOULD READ THIS WAY BACK

# FRONT FOR THE FRONT SIDE THE ARTWORK SHOULD READ THIS WAY

#### **TABLE TOP HEADER 6'** 72"x19.5"

Total Graphic Area: 74.25" x 40.35" Total Safe Area: 70.25" x 36.35"

DO NOT design any elements (text, Logos, etc.) outside the Safe Area. (For Reference Only)

### **FILE FORMATS**

#### .JPG or .PDF (.ai, .psd, .eps,.tiff)

### **ART GUIDELINES**

- Files must be CMYK
- All Fonts must be created to Outlines or Supplied with your artwork
- Embed all images and support files
- Resolution must be 150 ppi at full size
- Please view your artwork at full size
- Background color / Image must extend to the edge of the artboard
- Make sure to turn off or delete all other layers on finished artwork before sending and make sure artwork is a flatten file (if using Photoshop).

Total Safe Area

Total Graphic Area

---- Guidelines (Safe Area)