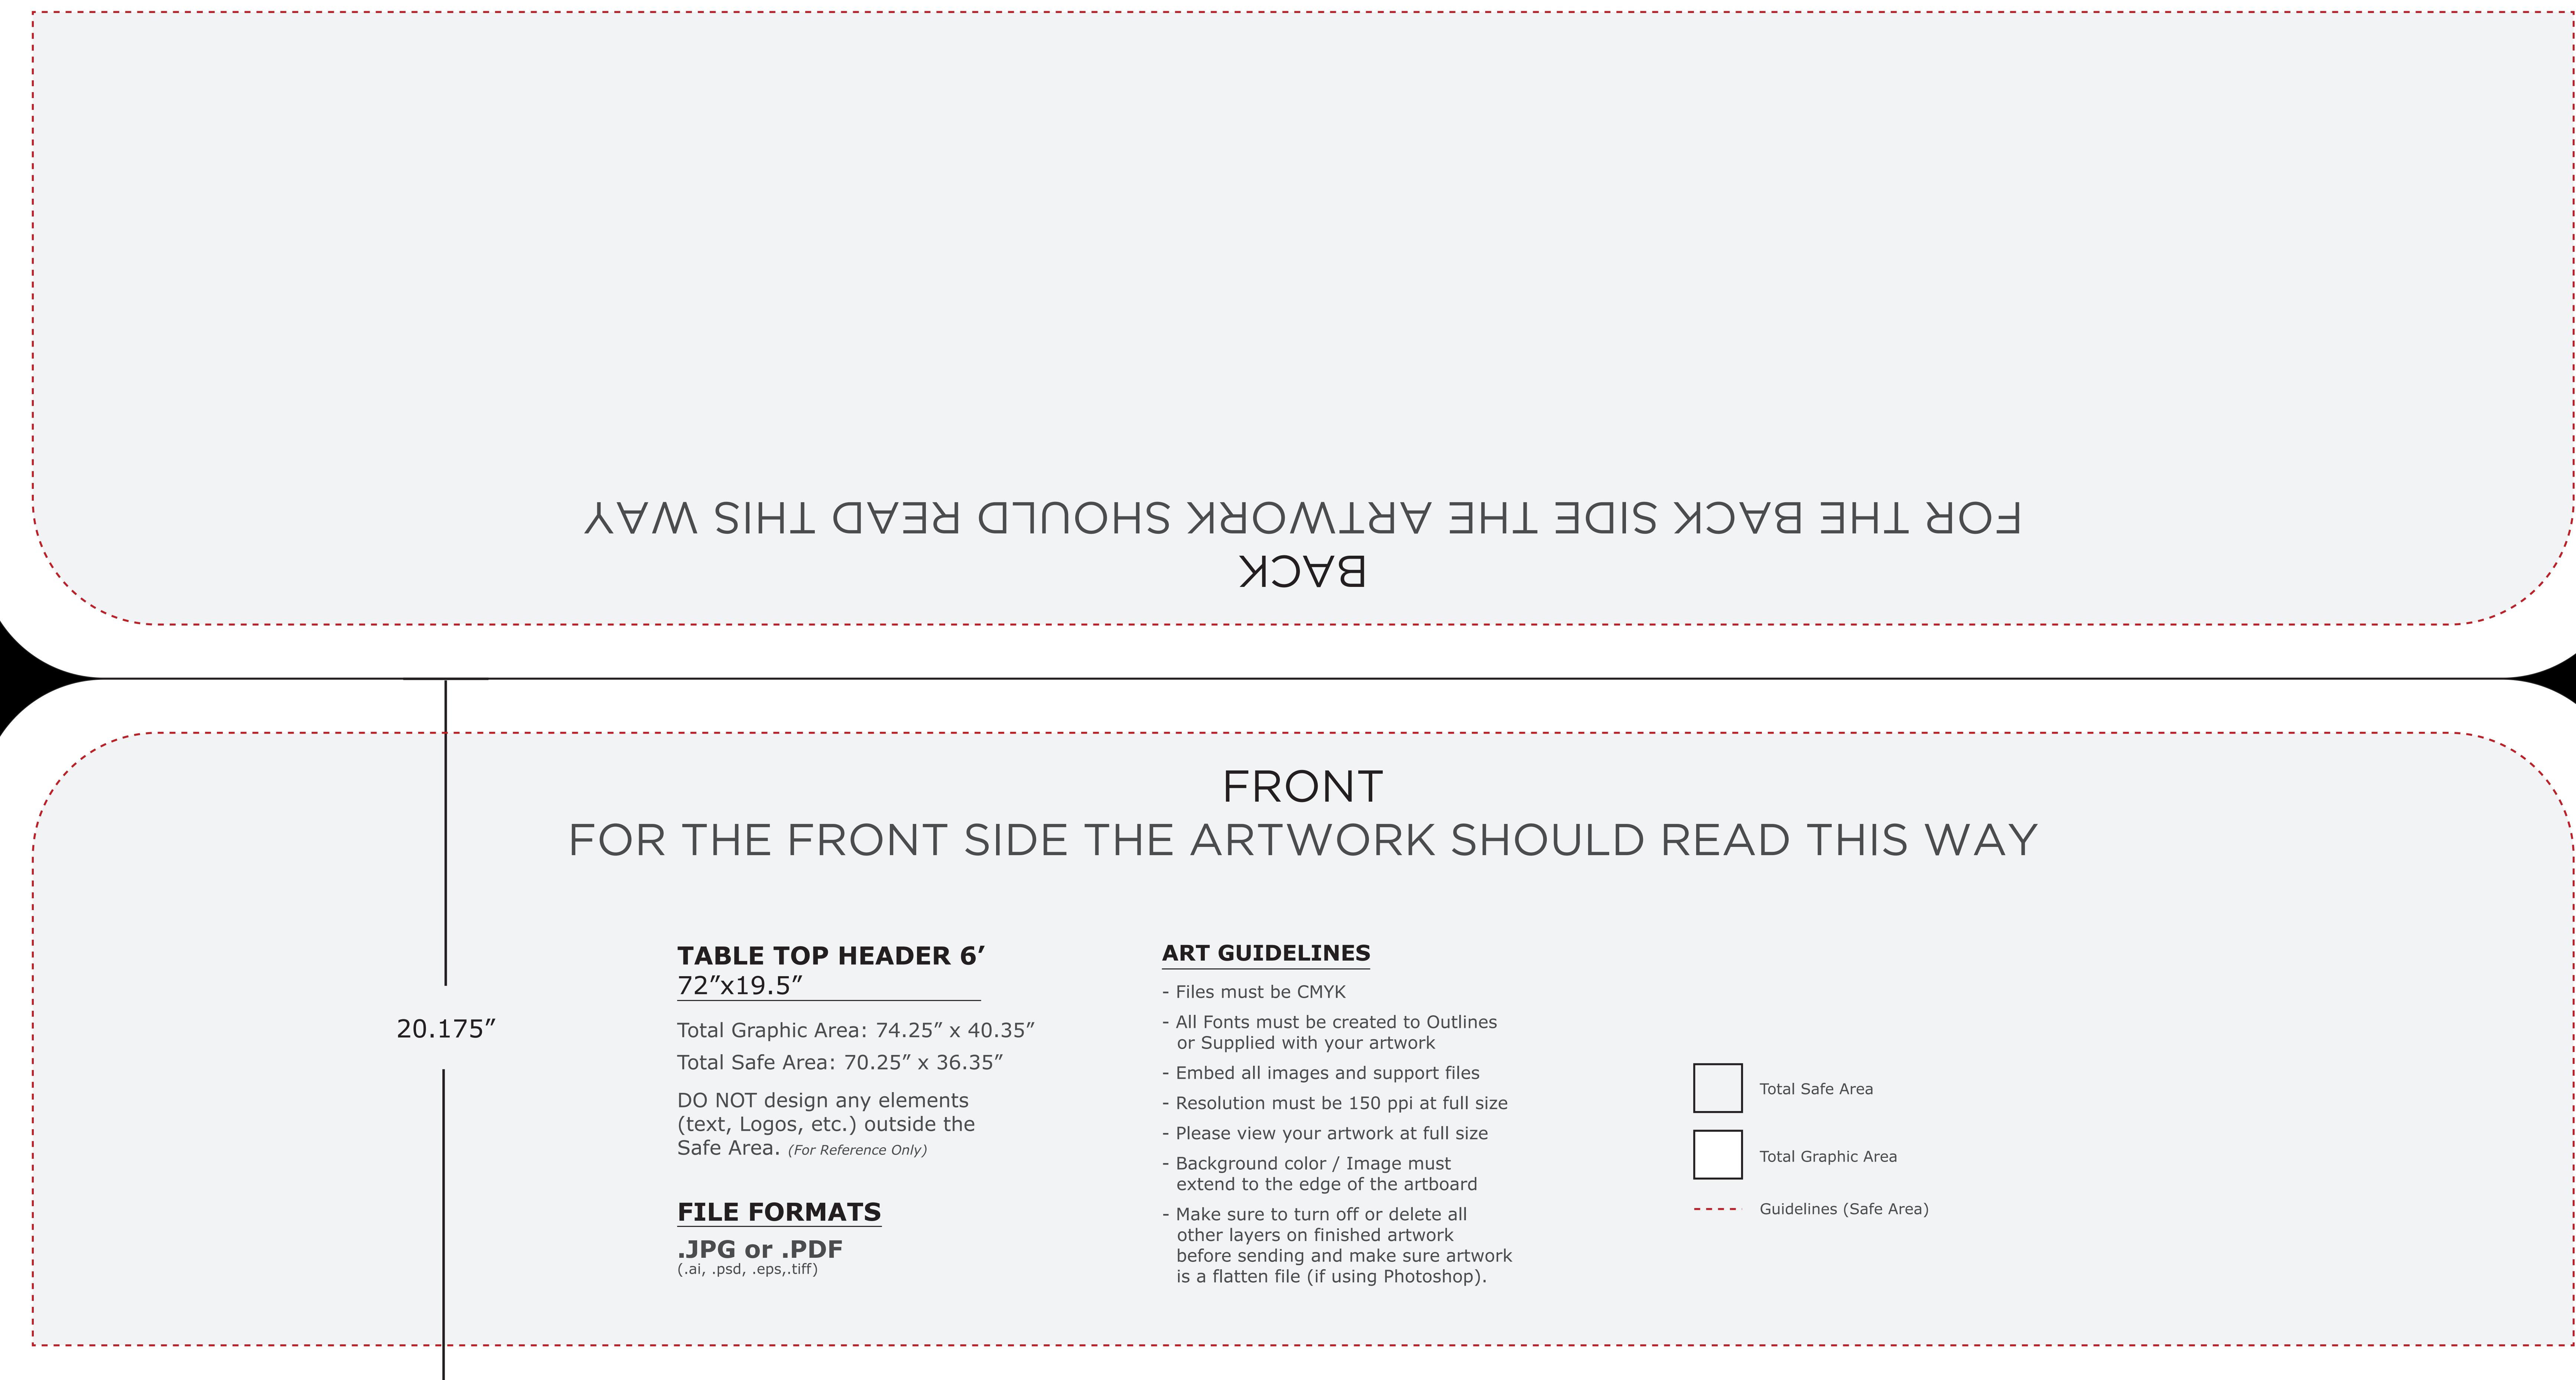

## FOR THE BACK SIDE THE ARTWORK SHOULD READ THIS WAY BACK

# FRONT FOR THE FRONT SIDE THE ARTWORK SHOULD READ THIS WAY

#### **TABLE TOP HEADER 6'** 72"x19.5"

Total Graphic Area: 74.25" x 40.35" Total Safe Area: 70.25" x 36.35"

DO NOT design any elements (text, Logos, etc.) outside the Safe Area. (For Reference Only)

### **FILE FORMATS**

#### .JPG or .PDF (.ai, .psd, .eps,.tiff)

### **ART GUIDELINES**

- Files must be CMYK
- All Fonts must be created to Outlines or Supplied with your artwork
- Embed all images and support files
- Resolution must be 150 ppi at full size
- Please view your artwork at full size
- Background color / Image must extend to the edge of the artboard
- Make sure to turn off or delete all other layers on finished artwork before sending and make sure artwork is a flatten file (if using Photoshop).

Total Safe Area

Total Graphic Area

---- Guidelines (Safe Area)