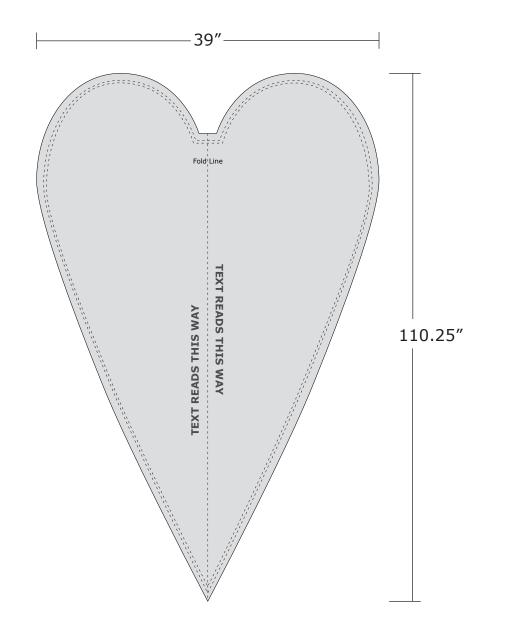

### **TEARDROP 110" DOUBLE-SIDED -** 71.5"x110.25"

Total Graphic Area: 71.5" x 110.25" Total Safe Area: 67.5" x 106.25"

Keep all information 2" from edge inside seam line. (For Reference Only)