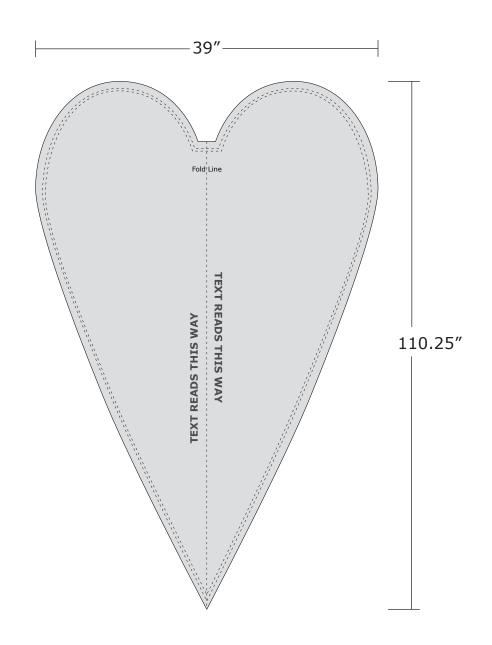

# **TEARDROP 132" DOUBLE-SIDED -** 71.5"×110.25"

Total Graphic Area: 71.5" x 110.25" Total Safe Area: 67.5" x 106.25"

Keep all information 2" from edge inside seam line.

(For Reference Only)