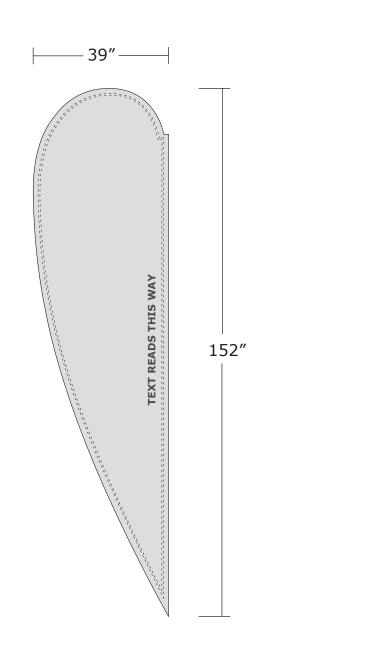

### TEARDROP 152" SINGLE-SIDED - 39"x152"

Total Graphic Area: 39 " x 152" Total Safe Area: 35" x 148"

Keep all information 2" from edge inside seam line. (For Reference Only)