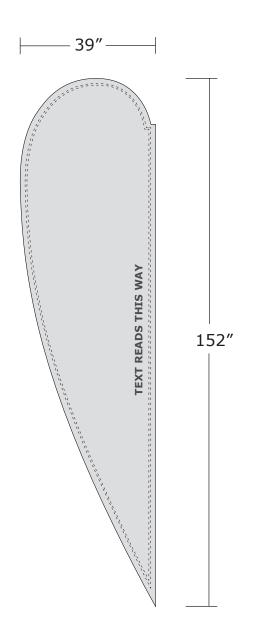

#### TEARDROP 180" SINGLE-SIDED - 39"x152"

Total Graphic Area: 39 " x 152" Total Safe Area: 35" x 148"

Keep all information 2" from edge inside seam line.

(For Reference Only)