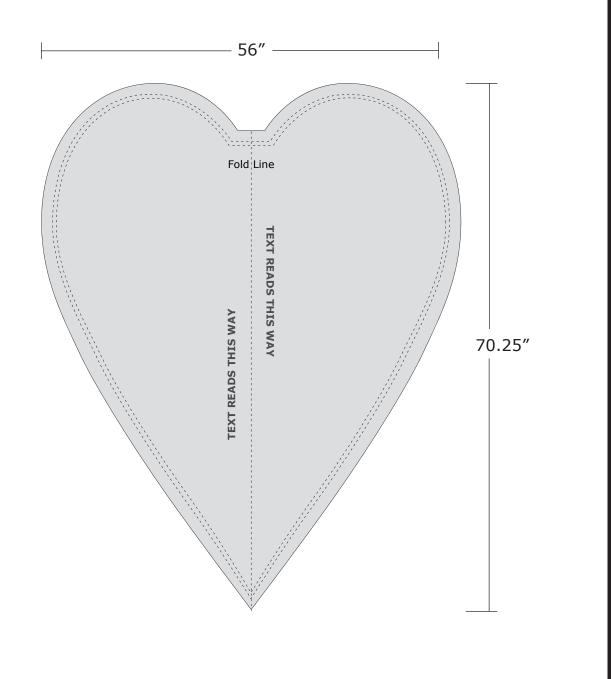

### TEARDROP 70" DOUBLE-SIDED - 56"x70.25"

Total Graphic Area: 56" x 70.25" Total Safe Area: 52" x 66.25"

Keep all information 2" from edge inside seam line. (For Reference Only)