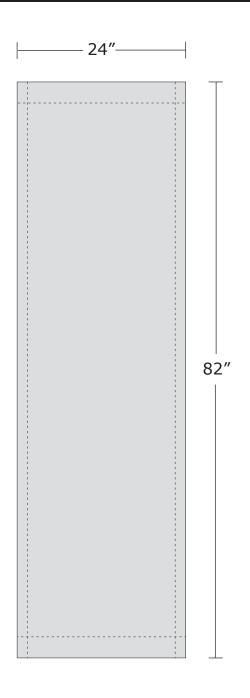

## TELESCOPIC BLACK POSTER STAND DOUBLE-SIDED - 24"x82"

Total Graphic Area: 24" x 82" Total Safe Area: 24" x 76"

Please be sure to include a 3" margin at the Top & bottom. 1.5" margin on the sides when designing. Do not place any text/logos outside of these margins, in case poster should wrap into stand.

(For Reference Only)