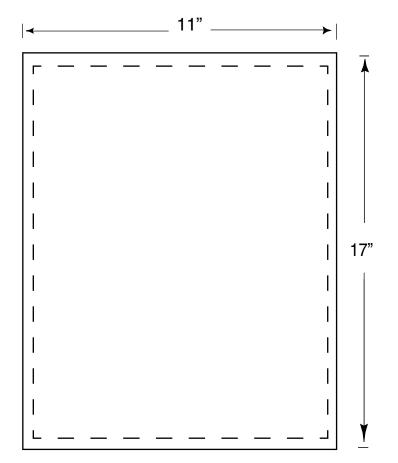

## Telescopic Pedestal Sign Frame

Design poster at 11" W x 17" H (document size).

No excess bleed is necessary.

Keep all logos and text at least 0.5" from the edge of page.

**POST-UP STAND** 

Fax: 216-332-0531