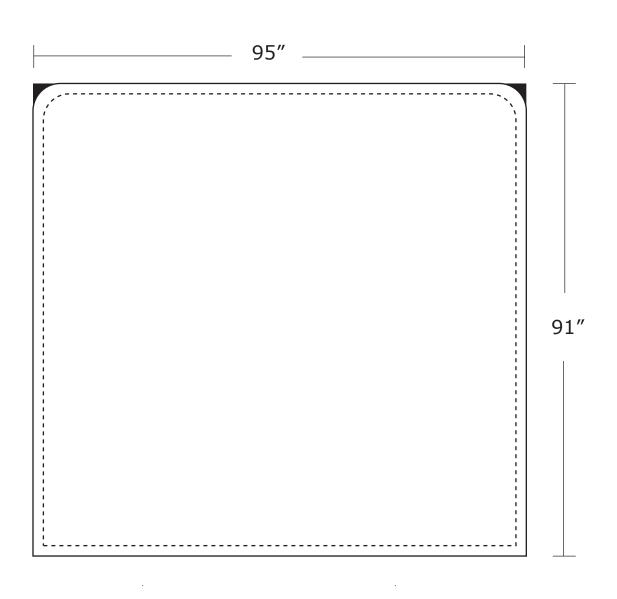

# **TENSION FABRIC BACKDROP -** 95"x91"

Total Graphic Area: 95" x 91"

Total Safe Area: 91" x 87"

DO NOT design any elements (text, Logos, etc.) outside the Safe Area. 2" from all sides. (For Reference Only)