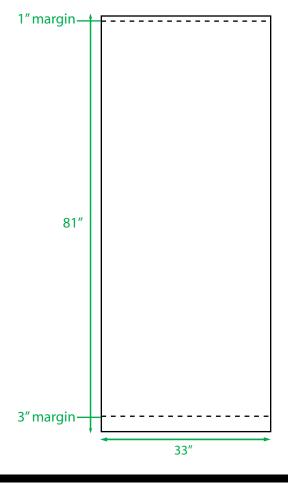

## **POSTER SIZE AND MARGINS**

Design poster at 33"x81" (document size). Use 1" and 3" margins as a reference **ONLY** when designing. Do not place any text/logos outside of these margins, in case poster should wrap into stand.

\* Have background color or image run the full 81" length of file. DO NOT leave white space inside margins- it may show when poster is upright in stand.

Phone: 1-877-223-6540 Email: sales@trtbanners.com