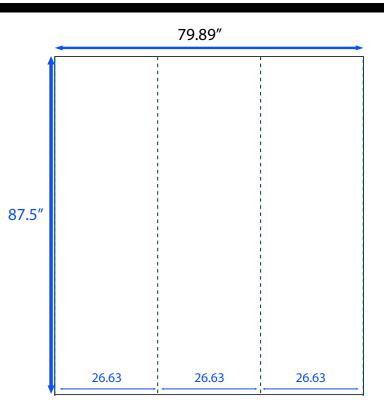

## TRANSMITTING FILES

ONLINE: - https://www.postupstand.com/uploadartwork

- recipient email address: sales@postupstand.com

Send design at full size 79.89" x 87.5"

\*When printed, art will be divided into 3 panels (3) 26.63"x87.5" files