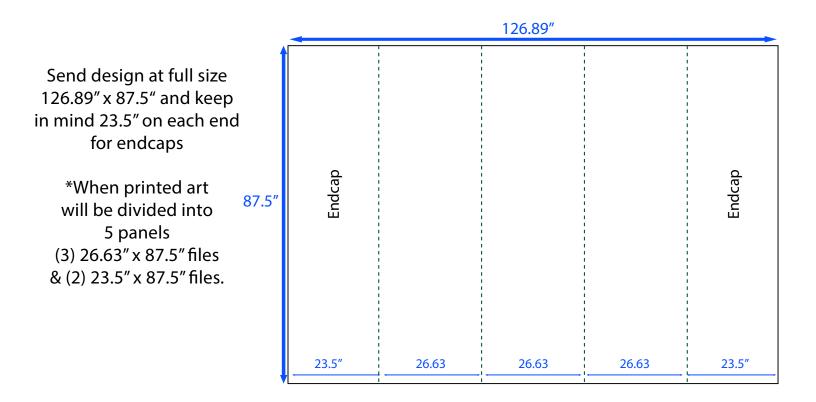

## Instructions for providing copy and image for 3-panel curved booth with endcaps