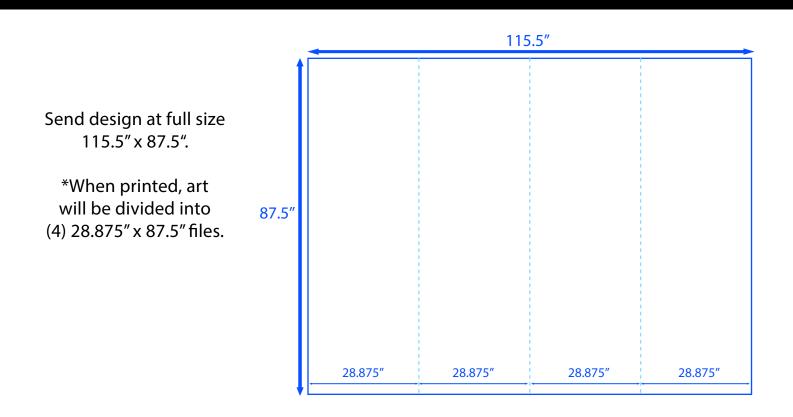

## Instructions for providing copy and image for 4-panel straight Post-Up booth

\*All files should be "high resolution". Files should have a minimum resolution of 150dpi when at FULL size.