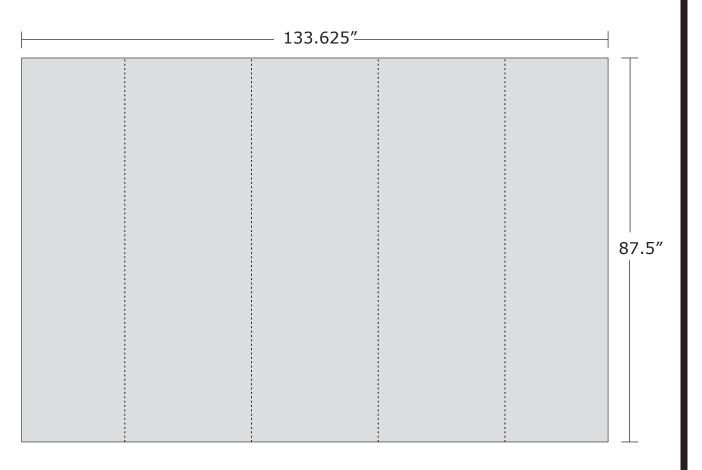

#### TRADESHOW DISPLAY

3 Panel Straight with Printed End Caps

Total Graphic Area: 133.625" x 87.5" Total Safe Area: 133.625" x 87.5"

When printed, art will be divided into 5 panels (3) 28.875"x87.5" files & (2) 23.5"x87.5" files (endcaps)