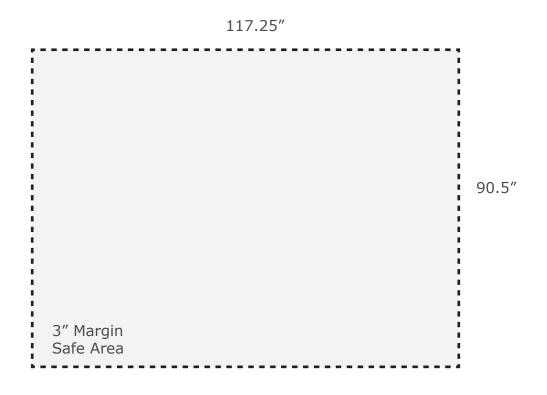

## **10FT BACKLIT LED LIGHTBOX**

Total Graphic Area: 117.25" x 90.5" Total Safe Area: 111.25" x 84.5" Please include a 3" margin on all four edges where no text, logos, etc. are placed. (For Reference Only)