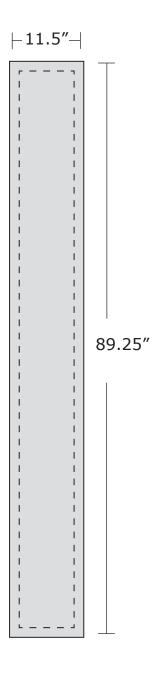

## QUICK FABRIC DISPLAY - EndCap

Total Graphic Area: 11.5" x 89.25"

Total Safe Area: 8.5" x 86.25"

Please be sure to include a 1.5" margin

around edge for safe area