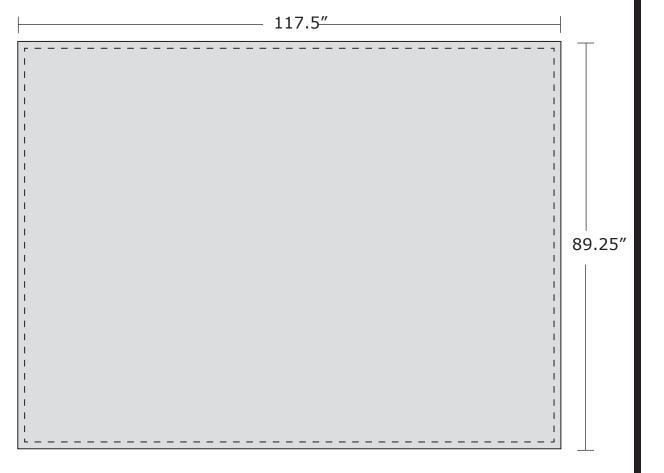

#### **QUICK FABRIC DISPLAY -117.5"x89.25"**

Total Graphic Area: 117.5" x 89.25"

Total Safe Area: 114.5" x 86.25"

Please be sure to include a 1.5" margin

around edge for safe area