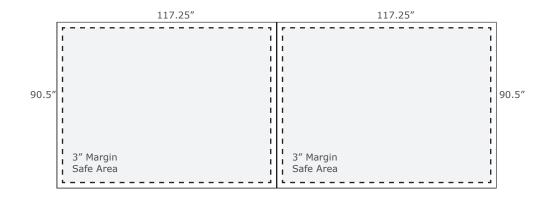

### Display consists of (2) 10' units.

If art is different for each 10' panel please supply two separate art files

Total Graphic Area: 117.25" x 90.5" (per unit) Total Safe Area: 111.25" x 84.5" (per unit)

Please include a 3" margin on all four edges where no text, logos, etc. are placed. (For Reference Only)