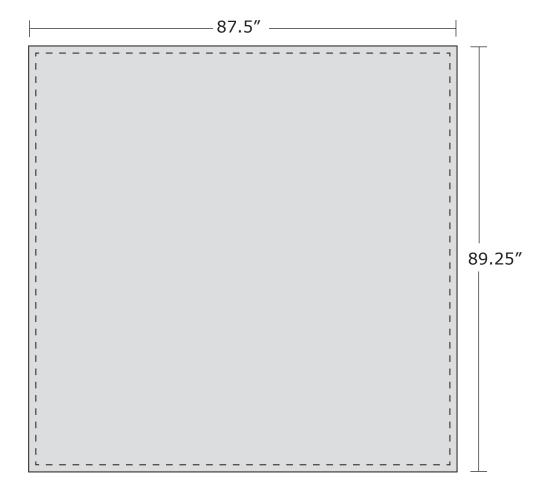

## **QUICK FABRIC DISPLAY -** 87.5"x89.25"

Total Graphic Area: 87.5" x 89.25"

Total Safe Area: 84.5" x 86.25"

Please be sure to include a 1.5" margin around edge for safe area